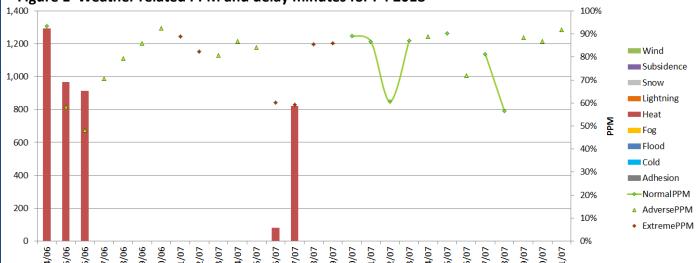

## Weather Resilience and Climate Change Adaptation

Wessex Route Periodic Performance Report – 2018/2019 P4

Figure 1 provides an overview of the impact of different weather related events by day for period 4 in relation to delay minutes and PPM performance for Wessex route. If adverse/extreme conditions were experienced by one or more TOC during a week, a yellow or red dot will indicate the performance of the TOC(s) in question. Weather events don't always cause drops in performance (e.g. extreme rainfall may not flood the railway) and therefore, performance on adverse/extreme days can be higher than expected.

Figure 1 Weather related PPM and delay minutes for P4 2018

Figure 2 Weather related Schedule 8 cost impact for P4 Wessex

Note that this figure relates to Schedule 8 cost and does not include OPEX or other costs.