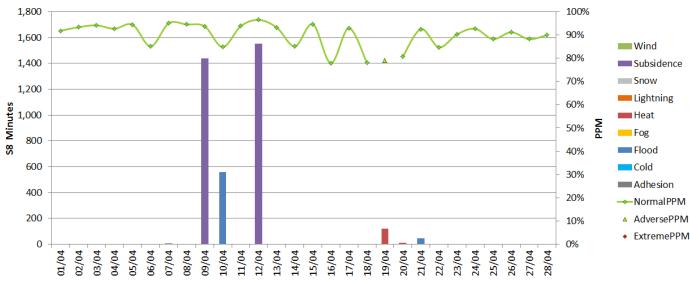

## **NetworkRail** Weather Resilience and Climate Change Adaptation Wessex Route Periodic Performance Report – 2018/2019 P1

*Figure 1* provides an overview of the impact of different weather related events by day for period 1 in relation to delay minutes and PPM performance for Wessex route. If adverse/extreme conditions were experienced by one or more TOC during a week, a yellow or red dot will indicate the performance of the TOC(s) in question. Weather events don't always cause drops in performance (e.g. extreme rainfall may not flood the railway) and therefore, performance on adverse/extreme days can be higher than expected.

## Table 1 Top 10 weather related incidents P1

| Date       | IncidentDescription       | stanoxSection                 | Route  | Weather Category | Delay Minutes | Cost        |
|------------|---------------------------|-------------------------------|--------|------------------|---------------|-------------|
| 09/04/2018 | EFF-CLG 20ESR UP WSX799   | Effingham Junction : Claygate | WESSEX | Subsidence       | 1439          | £119,943.08 |
| 12/04/2018 | HLM EARTHSLIP             | Dorking : Horsham             | WESSEX | Subsidence       | 1553          | £58,894.06  |
| 10/04/2018 | CHRDJSB-AXM FLOODING      | Honiton : Chard Jn. S.B       | WESSEX | Flood            | 557.5         | £35,086.60  |
| 19/04/2018 | WOK-GLD HEAT SPEED DL     | Woking : Guildford            | WESSEX | Heat             | 66            | £5,000.64   |
| 19/04/2018 | EAD-WIM HEAT SPEED DS     | Earlsfield : Wimbledon        | WESSEX | Heat             | 20            | £1,723.20   |
| 19/04/2018 | WIM-RAY HEAT SPEED DS     | Wimbledon : Motspur Park      | WESSEX | Heat             | 12            | £1,033.92   |
| 21/04/2018 | BTE FLOODING              | Fareham : St Denys            | WESSEX | Flood            | 46            | £924.77     |
| 20/04/2018 | NINELMJ HEAT SPEED DWS    | Nine Elms Jn                  | WESSEX | Heat             | 10            | £626.00     |
| 19/04/2018 | WRTINGJ-WIN HEAT SPEED UP | Worting Jn : Winchester       | WESSEX | Heat             | 13            | £515.11     |
| 07/04/2018 | WIN-WRTINGJ SUBSIDE UL    | Worting Jn : Winchester       | WESSEX | Subsidence       | 6             | £488.28     |