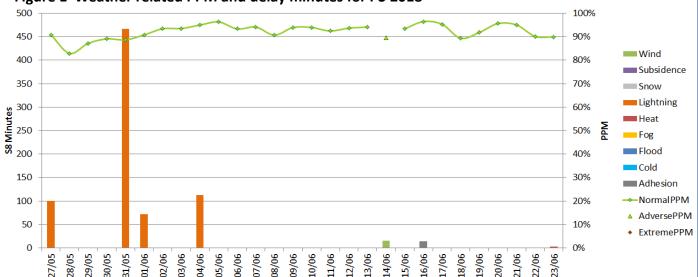

## NetworkRail Weather Resilience and Climate Change Adaptation

Wales Route Periodic Performance Report – 2018/2019 P3 Figure 1 provides an overview of the impact of different weather related events by day for period 3 in relation to delay minutes and PPM performance for Wales route. If adverse/extreme conditions were experienced by one or more TOC during a week, a yellow or red dot will indicate the performance of the TOC(s) in question. Weather

Figure 1 Weather related PPM and delay minutes for P3 2018

performance on adverse/extreme days can be higher than expected.

events don't always cause drops in performance (e.g. extreme rainfall may not flood the railway) and therefore,