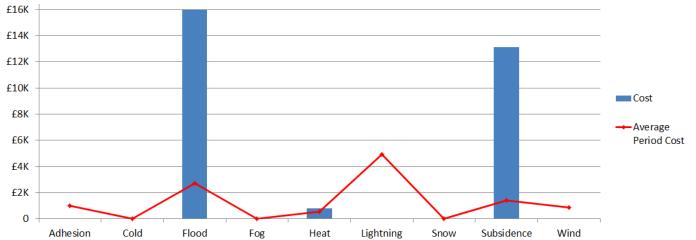

Figure 1 Weather related PPM and delay minutes for P1 2018

Figure 2 Weather related Schedule 8 cost impact for P1 Wales

Note that this figure relates to Schedule 8 cost and does not include OPEX or other costs.

Table 1 Top 10 weather related incidents P1

| Date       | Incident Description         | stanoxSection              | Route | Weather Category | Delay Minutes | Cost       |
|------------|------------------------------|----------------------------|-------|------------------|---------------|------------|
| 02/04/2018 | FLOOD CWS                    | Machynlleth                | WALES | Flood            | 876.5         | £15,877.65 |
| 11/04/2018 | 20MPH ESR CY350 AWRE UP MAIN | Lydney : Awre Jct          | WALES | Subsidence       | 266           | £7,932.49  |
| 11/04/2018 | 20MPH ESR SWM2 AWRE DMAIN    | Lydney : Awre Jct          | WALES | Subsidence       | 159           | £4,721.12  |
| 27/04/2018 | MER ACY LANDSLIDE            | Merthyr Tydfil : Abercynon | WALES | Subsidence       | 40            | £460.00    |
| 21/04/2018 | HEAT SPEED MCN TALRDIG       | Talerddig : Machynlleth    | WALES | Heat             | 25            | £451.25    |
| 18/04/2018 | AYW WLP 20MPH ESR            | Talerddig : Machynlleth    | WALES | Heat             | 13            | £234.65    |
| 19/04/2018 | 20MPH HEAT SPEED MCN TALRDIG | Talerddig : Machynlleth    | WALES | Heat             | 6             | £108.30    |