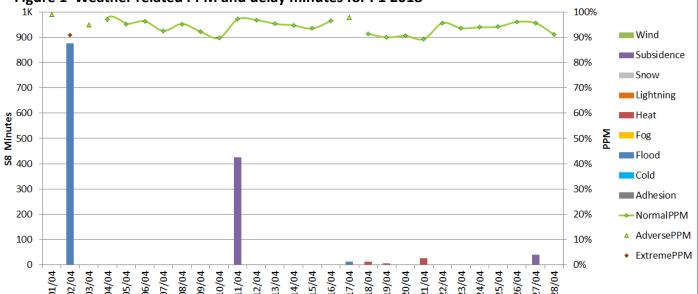

## NetworkRail Weather Resilience and Climate Change Adaptation

Wales Route Periodic Performance Report - 2018/2019 P1

Figure 1 provides an overview of the impact of different weather related events by day for period 1 in relation to delay minutes and PPM performance for Wales route. If adverse/extreme conditions were experienced by one or more TOC during a week, a yellow or red dot will indicate the performance of the TOC(s) in question. Weather events don't always cause drops in performance (e.g. extreme rainfall may not flood the railway) and therefore, performance on adverse/extreme days can be higher than expected.

Figure 1 Weather related PPM and delay minutes for P1 2018

Figure 2 Weather related Schedule 8 cost impact for P1 Wales

Note that this figure relates to Schedule 8 cost and does not include OPEX or other costs.