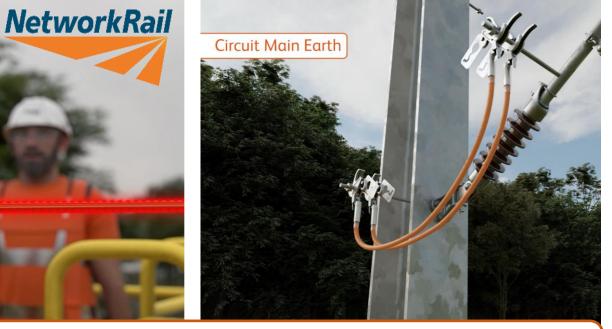

Previously referred to as double portable earths or doubles

Earths are installed for your safety

NetworkRai

Circuit Main Earth

Circuit Main Earth

Can also be a fixed earthing device (FED)

Working without earthing puts lives at risk

## Can also be a fixed earthing device (FED)

**Previously referred to as double portable earths or doubles** 

Previously referred to as a single portable earth or single

**Can also be a fixed earthing device (FED)** 