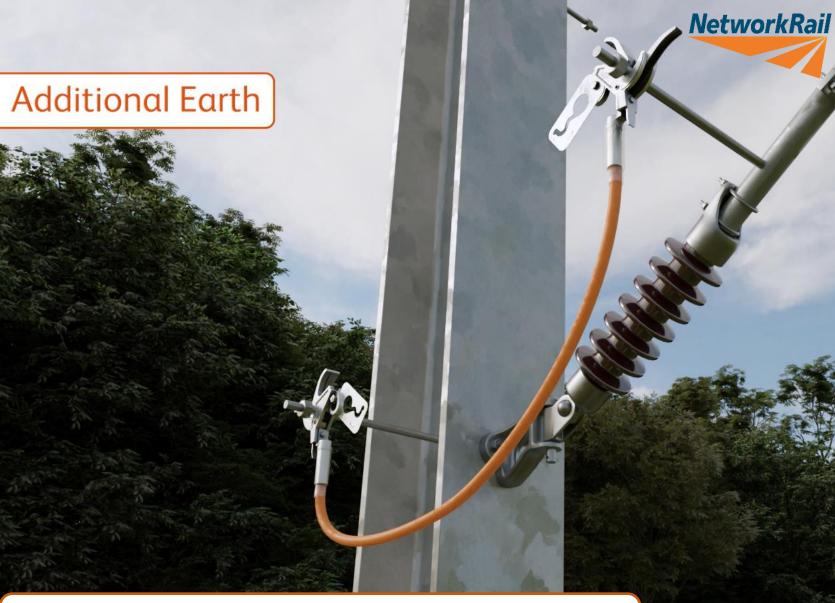

## Can also be a fixed earthing device (FED)

**Previously referred to as double portable earths or doubles** 

Previously referred to as a single portable earth or single

**Can also be a fixed earthing device (FED)** 