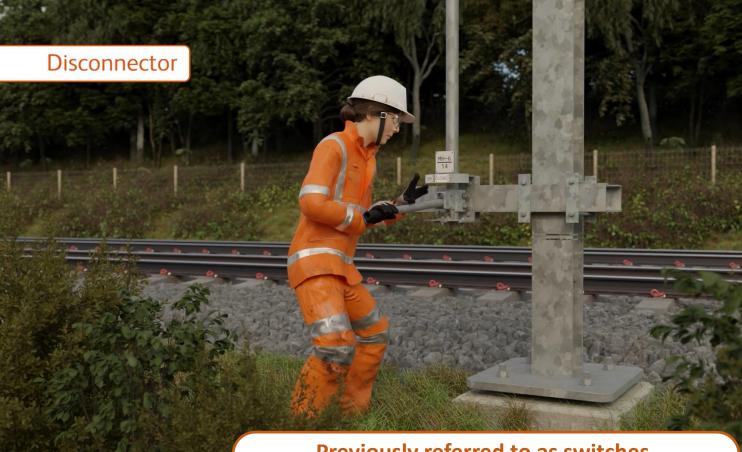

Disconnector

ESD ELECTRICAL SAFETY DELIVERY

Required isolating distance

NetworkRail

**\*\*** 

Working without earthing puts lives at risk

Disconnector

Disconnector