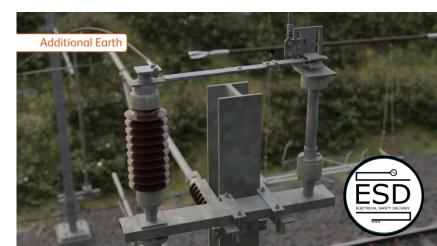

Previously referred to as double portable earths or doubles

Earths are installed for your safety

NetworkRai

Circuit Main Earth

Circuit Main Earth

Can also be a fixed earthing device (FED)

Working without earthing puts lives at risk

## Can also be a fixed earthing device (FED)

**Previously referred to as double portable earths or doubles** 

Previously referred to as a single portable earth or single

**Can also be a fixed earthing device (FED)** 