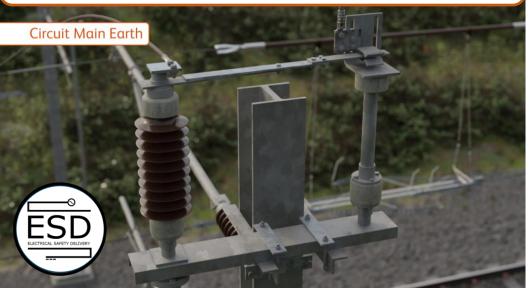

Previously referred to as double portable earths or doubles

Earths are installed for your safety

NetworkRai

Circuit Main Earth

Circuit Main Earth

Can also be a fixed earthing device (FED)

Working without earthing puts lives at risk