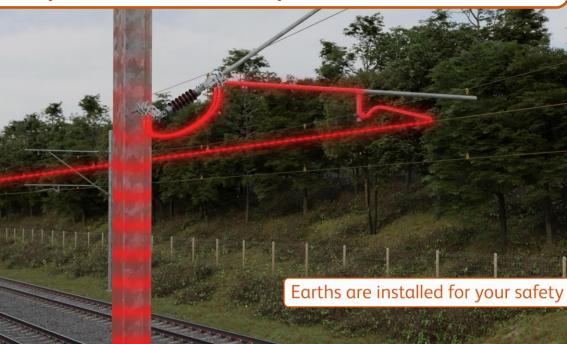

Previously referred to as double portable earths or doubles

Earths are installed for your safety

NetworkRai

Circuit Main Earth

Circuit Main Earth

Can also be a fixed earthing device (FED)

Working without earthing puts lives at risk