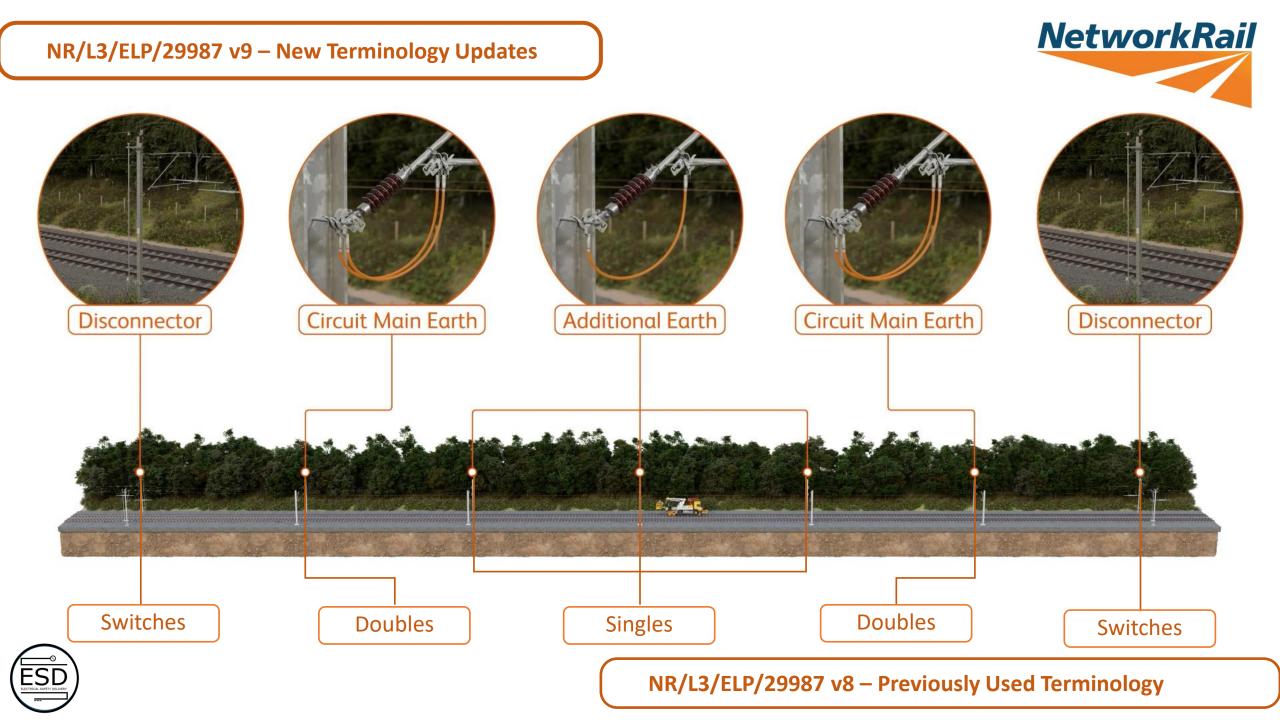

Disconnector

ESD ELECTRICAL SAFETY DELIVERY

Required isolating distance

NetworkRail

**\*\*** 

Working without earthing puts lives at risk

Disconnector

Disconnector

Working without earthing puts lives at risk

....