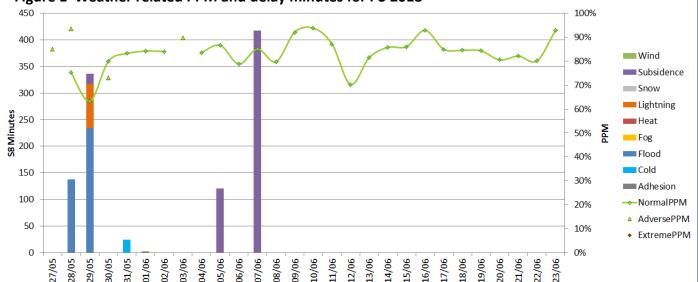

## Weather Resilience and Climate Change Adaptation Southern Route Periodic Performance Report – 2018/2019 P3

Figure 1 provides an overview of the impact of different weather related events by day for period 3 in relation to delay minutes and PPM performance for Southern route. If adverse/extreme conditions were experienced by one or more TOC during a week, a yellow or red dot will indicate the performance of the TOC(s) in question. Weather events don't always cause drops in performance (e.g. extreme rainfall may not flood the railway) and therefore, performance on adverse/extreme days can be higher than expected.

Figure 1 Weather related PPM and delay minutes for P3 2018

Figure 2 Weather related Schedule 8 cost impact for P3 Southern

Note that this figure relates to Schedule 8 cost and does not include OPEX or other costs.