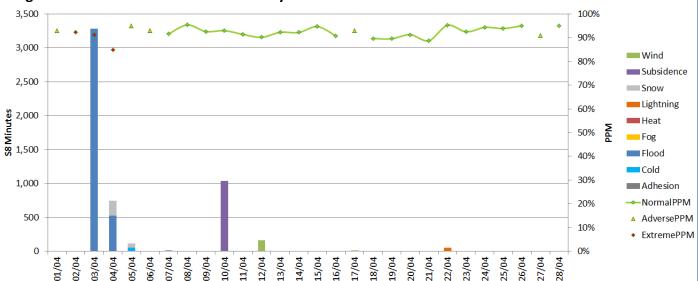

## Weather Resilience and Climate Change Adaptation Scotland Route Periodic Performance Report – 2018/2019 P1

Figure 1 provides an overview of the impact of different weather related events by day for period 1 in relation to delay minutes and PPM performance for Scotland route. If adverse/extreme conditions were experienced by one or more TOC during a week, a yellow or red dot will indicate the performance of the TOC(s) in question. Weather events don't always cause drops in performance (e.g. extreme rainfall may not flood the railway) and therefore, performance on adverse/extreme days can be higher than expected.

Figure 1 Weather related PPM and delay minutes for P1 2018

Figure 2 Weather related Schedule 8 cost impact for P1 Scotland

Note that this figure relates to Schedule 8 cost and does not include OPEX or other costs.