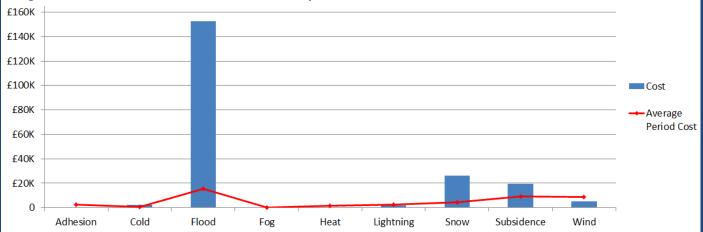

Figure 1 Weather related PPM and delay minutes for P1 2018

Figure 2 Weather related Schedule 8 cost impact for P1 Scotland

Note that this figure relates to Schedule 8 cost and does not include OPEX or other costs.