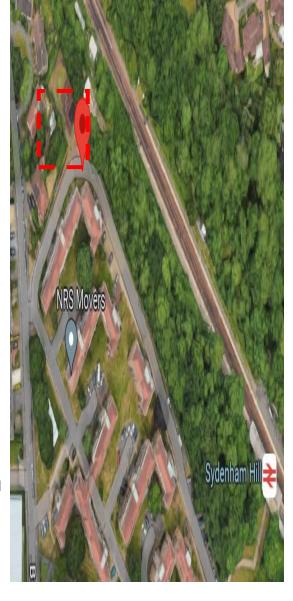

https://maps.app.goo.gl/UWavVRREMrARPs6K9

///what3words

///expect.trader.windy

**ACCESS GATE** 

Network Rail Access Gate - Abloy Key Required

Access gate is opposite Atwood House Estate

Parking only outside of access gate

Capable of fitting 1 x Large van or 2 x Cars The

LCP is located by the access gate

(clearly visable from the gate itself). LCP is
located next to the stairs leading trackside and
the substation

**LCP INFORMATION** 