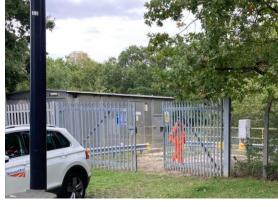

https://maps.app.goo.gl/UWavVRREMrARPs6K9

///what3words

///expect.trader.windy

**ACCESS GATE** 

Network Rail Access Gate - Abloy Key Required

Access gate is opposite Atwood House Estate

Parking only outside of access gate

Capable of fitting 1 x Large van or 2 x Cars The

LCP is located by the access gate

(clearly visable from the gate itself). LCP is
located next to the stairs leading trackside and
the substation

**LCP INFORMATION** 