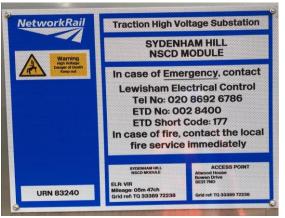

## NSCD LOCAL CONTROL PANEL

LOCATION: SYDENHAM HILL

**NSCD No:** L217N, L218N, L219N, L220N

**ELR** 

**VIR** 

**MILEAGE** 

05m 047ch

**SIDE OF RAILWAY** 

Up Chatham Main

**NEAREST ROAD NAME** 

**Bowen Drive** 

**NEAREST POSTCODE** 

**SE21 7ND** 

LAT/LONG

51°26'00.0"N 0°04'57.2"W

MAP LINK