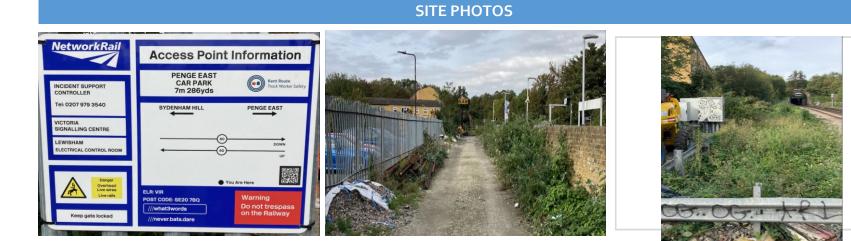

## NSCD LOCAL CONTROL PANEL LOCATION: PENGE "A" EAST (B4) NSCD No: L219N, L220N, L221N, L222N, S112N, 2113N

| ELR               | VIR                                                                                                                                                                                                                                                                                                                                                                           |              |
|-------------------|-------------------------------------------------------------------------------------------------------------------------------------------------------------------------------------------------------------------------------------------------------------------------------------------------------------------------------------------------------------------------------|--------------|
| MILEAGE           | 07m 286ch                                                                                                                                                                                                                                                                                                                                                                     |              |
| SIDE OF RAILWAY   | Down Chatham Main                                                                                                                                                                                                                                                                                                                                                             |              |
| NEAREST ROAD NAME | Station Car Park                                                                                                                                                                                                                                                                                                                                                              |              |
| NEAREST POSTCODE  | SE20 7BQ                                                                                                                                                                                                                                                                                                                                                                      |              |
| LAT/LONG          | 51°25'10.1"N 0°03'17.3"W                                                                                                                                                                                                                                                                                                                                                      |              |
| MAP LINK          | https://maps.app.goo.gl/MrWBhXkDsoRvLtxx6.                                                                                                                                                                                                                                                                                                                                    |              |
| ///what3words     | ///never.bats.dare                                                                                                                                                                                                                                                                                                                                                            |              |
| ACCESS GATE       | <ul> <li>Network Rail Access Gate - Abloy Key<br/>Required<br/>Access gate within station car park</li> <li>Parking within access gate<br/>Plenty of spaces to accommodate various<br/>vehicles<br/>Capable of fitting 3 x Large vans or 4 x Cars</li> <li>The LCP is located at the end of the<br/>access area by the RRAP.</li> <li>LCP is the smaller VIR panel</li> </ul> | Penge East 2 |
|                   |                                                                                                                                                                                                                                                                                                                                                                               |              |

## ADDITIONAL INFORMATION

At time of writing there was a MEWP and RRAP panels blocking direct LCP access - this will be removed before DU Go Live

ACCESS GATE

LOCATION OF LCP