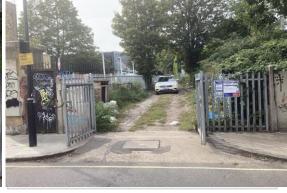

https://www.google.co.uk/maps/place/51%C29

///what3words

///acid.always.composers

**ACCESS GATE** 

Network Rail Access Gate - Abloy Key Required

Parking within access gate
Capable of fitting 2 x Large vans or 3x Cars

**LCP INFORMATION** 

The LCP is located beyond the access gate (clearly visable from the gate itself). LCP is at the base of the access set of stairs to the substation.

LCP panel is located inside the small door built into the NSCD Module and is padlocked with an 18187 lock, keys issued to LCP [Ops]

## **SITE PHOTOS**

ACCESS GATE PED

PEDESTRIAN ACCESS ROUTE LOCATION OF LCP