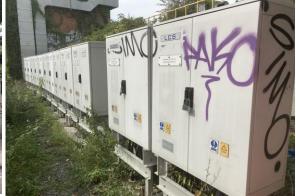

**LCP INFORMATION** 

The LCP is located beyond the access gate (clearly visable from the gate itself). LCP is at the base of the access set of stairs to the substation.

LCP panel is located inside the small door built into the NSCD Module and is padlocked with an 18187 lock, keys issued to LCP [Ops]

## **SITE PHOTOS**

ACCESS GATE PED

PEDESTRIAN ACCESS ROUTE LOCATION OF LCP