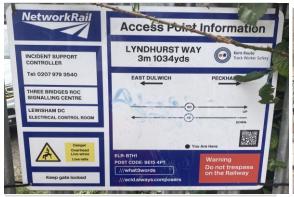

## NSCD LOCAL CONTROL PANEL

LOCATION: PECKHAM RYE (B4)

**NSCD No:** L241, L242, L243, L244, L575, L576, L585, L586, L979, L980

**ELR** 

BTH1

**MILEAGE** 

3M 49CH

**SIDE OF RAILWAY** 

**Down Portsmouth** 

**NEAREST ROAD NAME** 

LYNDHURST WAY

**NEAREST POSTCODE** 

**SE15 4PT** 

LAT/LONG

51.28°07'.8"N, 0°28'07.8"W

**MAP LINK** 

https://www.google.co.uk/maps/place/51%C29

///what3words

///acid.always.composers

**ACCESS GATE** 

Network Rail Access Gate - Abloy Key Required

Parking within access gate
Capable of fitting 2 x Large vans or 3x Cars