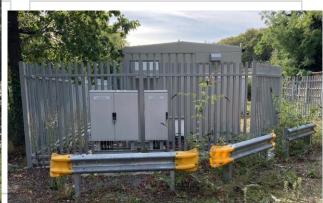

**LCP INFORMATION** 

Capable of fitting 3 x Large vans or 4 x Cars The LCP is located beyond the access gate (clearly visable from the gate itself). LCP is located next to the substation next to track

COMMUNICATION

## **SITE PHOTOS**

**ACCESS GATE** 

PEDESTRIAN ACCESS ROUTE

**LOCATION OF LCP**