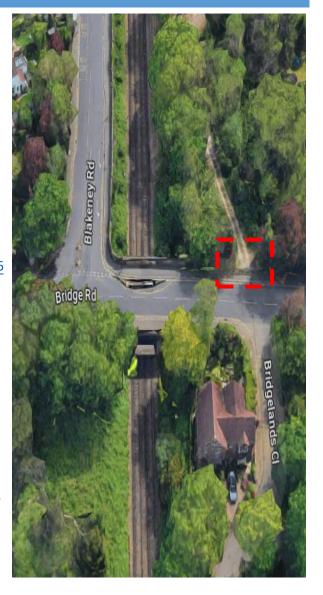

**NEAREST ROAD NAME** 

**Bridge Road** 

**NEAREST POSTCODE** 

BR3 1JU

LAT/LONG

51°24'49.8"N 0°02'08.1"W

MAP LINK

https://maps.app.goo.gl/vkLKqwgFzpg4R7GQ6

///what3words

///indeed.happy.forest

**ACCESS GATE** 

Network Rail Access Gate - Abloy Key Required

Access gate oposite Bridgelands Close

Parking within access gate Plenty of spaces to accommodate various vehicles

**LCP INFORMATION** 

Capable of fitting 3 x Large vans or 4 x Cars The LCP is located beyond the access gate (clearly visable from the gate itself). LCP is located next to the substation next to track

COMMUNICATION