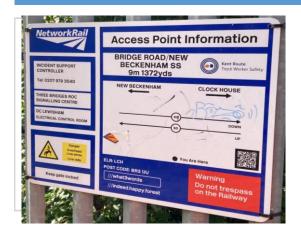

## NSCD LOCAL CONTROL PANEL

LOCATION: NEW BECKENHAM NSCD No:

**ELR** 

**LCH** 

**MILEAGE** 

09m 1372yds

**SIDE OF RAILWAY** 

Down Chatham Main

**NEAREST ROAD NAME** 

**Bridge Road** 

**NEAREST POSTCODE** 

BR3 1JU

LAT/LONG

51°24'49.8"N 0°02'08.1"W

MAP LINK

https://maps.app.goo.gl/vkLKqwgFzpg4R7GQ6

///what3words

///indeed.happy.forest

**ACCESS GATE** 

Network Rail Access Gate - Abloy Key Required

Access gate oposite Bridgelands Close

Parking within access gate Plenty of spaces to accommodate various vehicles