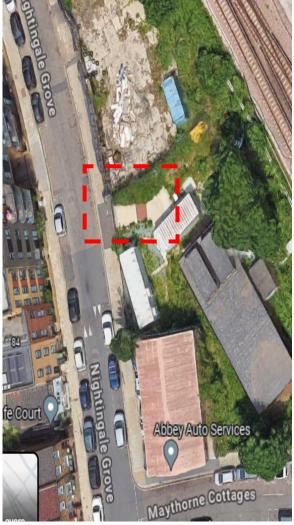

## NSCD LOCAL CONTROL PANEL LOCATION: Hither Green Sub (B4)

**NSCD No:** L029, L030, L031, L032, L071, L072, L073, L074, L149, L150

| ELR               | XTD                                                                        |
|-------------------|----------------------------------------------------------------------------|
| MILEAGE           | 07m 07Ch                                                                   |
| SIDE OF RAILWAY   | Up Fast                                                                    |
| NEAREST ROAD NAME | NIGHTINGALE GROVE                                                          |
| NEAREST POSTCODE  | SE13 6DZ                                                                   |
| LAT/LONG          | 51°27'09.1"N 0°00'09.0"W                                                   |
| MAP LINK          | https://maps.app.goo.gl/mttXhzRKJuPht5zU9                                  |
| ///what3words     | ///pirate.clear.change                                                     |
| ACCESS GATE       | Network Rail Access Gate - Abloy Key<br>Required                           |
|                   | Parking within access gate<br>Capable of fitting 2 x Large vans or 3x Cars |

The LCP is located at the entrance to the substation on the left when entering via the access gate.

COMMUNICATION

LCP INFORMATION

Good coverage on o2 and Three network at this location. Use of company mobile phone is sufficient