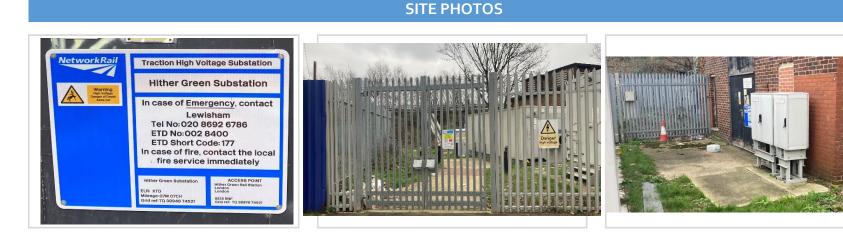

The LCP is located at the entrance to the substation on the left when entering via the access gate.

COMMUNICATION

LCP INFORMATION

Good coverage on o2 and Three network at this location. Use of company mobile phone is sufficient

## ADDITIONAL INFORMATION

SUBSTATION INFO

## LOCATION OF LCP