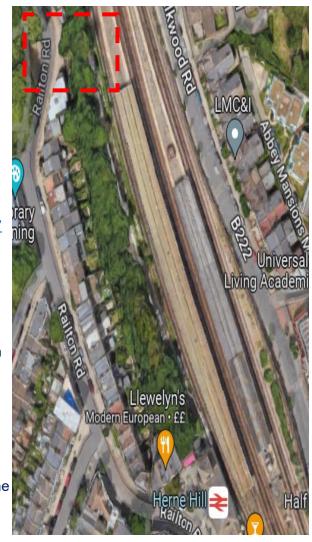

## NetworkRail NSCD LOCAL CONTROL PANEL LOCATION: Herne Hill (B4)

**NSCD No:** L581, L582, L565, L566, L281, L281, L282, L579, L580

| ELR               | VIR                                                                                                                                                             |
|-------------------|-----------------------------------------------------------------------------------------------------------------------------------------------------------------|
| MILEAGE           | 03m 75ch                                                                                                                                                        |
| SIDE OF RAILWAY   | Up Platform Loop                                                                                                                                                |
| NEAREST ROAD NAME | Railton Road                                                                                                                                                    |
| NEAREST POSTCODE  | SE24 0LX                                                                                                                                                        |
| LAT/LONG          | 51°27'1"N, 0°06'12.9"W                                                                                                                                          |
| MAP LINK          | https://maps.app.goo.gl/TPRLnnTBJ6EgvnRa7                                                                                                                       |
| ///what3words     | ///drive.gifts.camps                                                                                                                                            |
| ACCESS GATE       | Network Rail Access Gate - Abloy Key<br>Required                                                                                                                |
|                   | <b>NO PARKING</b> by access gate - gate sits on<br>a bus/cycle path only - any vehicle use will<br>result in a fine. Parking can be found 50m<br>away from gate |
| LCP INFORMATION   | The LCP is located at the top of the stairwell. Climb up and find LCP next to the TP Hut entrance                                                               |