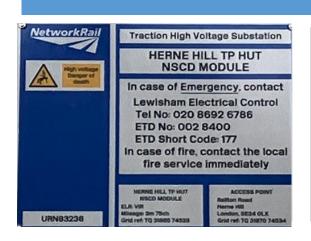

## NetworkRail NSCD LOCAL CONTROL PANEL LOCATION: Herne Hill (B4)

**NSCD No:** L581, L582, L565, L566, L281, L281, L282, L579, L580

| ELR               | VIR                                                                                                                                                             |
|-------------------|-----------------------------------------------------------------------------------------------------------------------------------------------------------------|
| MILEAGE           | 03m 75ch                                                                                                                                                        |
| SIDE OF RAILWAY   | Up Platform Loop                                                                                                                                                |
| NEAREST ROAD NAME | Railton Road                                                                                                                                                    |
| NEAREST POSTCODE  | SE24 0LX                                                                                                                                                        |
| LAT/LONG          | 51°27'1"N, 0°06'12.9"W                                                                                                                                          |
| MAP LINK          | https://maps.app.goo.gl/TPRLnnTBJ6EgvnRa7                                                                                                                       |
| ///what3words     | ///drive.gifts.camps                                                                                                                                            |
| ACCESS GATE       | Network Rail Access Gate - Abloy Key<br>Required                                                                                                                |
|                   | <b>NO PARKING</b> by access gate - gate sits on<br>a bus/cycle path only - any vehicle use will<br>result in a fine. Parking can be found 50m<br>away from gate |
| LCP INFORMATION   | The LCP is located at the top of the stairwell. Climb up and find LCP next to the TP Hut entrance                                                               |