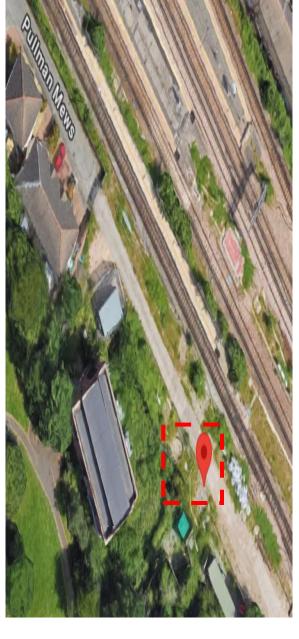

## NSCD LOCAL CONTROL PANEL

LOCATION: Grove Park Sub

NSCD No: L037N, L038N, L039N, L040N, L041N, L042, L075N, L076N, L077N, L078N

**ELR** 

**BNG** 

**MILEAGE** 

09m 377yds

**SIDE OF RAILWAY** 

**Bromley Branch Line** 

**NEAREST ROAD NAME** 

**BARING ROAD** 

**NEAREST POSTCODE** 

**SE12 0EA** 

LAT/LONG

51°25'43.9"N 0°01'27.8"E

**MAP LINK** 

## **SITE PHOTOS**

**ACCESS INFO** 

PEDESTRIAN ACCESS ROUTE

**LOCATION OF LCP**