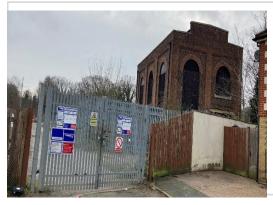

51°25'43.9"N 0°01'27.8"E

///what3words

///belly.safety.found

**ACCESS GATE** 

Network Rail Access Gate - Abloy Key Required

Access gate is via a private road where an electronic gate will open when vehicles appraach

Substantial parking avialable within the depot

**LCP INFORMATION** 

The LCP is located beyond the substation on the right when entering via the access gate

COMMUNICATION

Good coverage on o2 and Three network at this location. Use of company mobile phone is sufficient

## **SITE PHOTOS**

**ACCESS INFO** 

PEDESTRIAN ACCESS ROUTE

**LOCATION OF LCP**