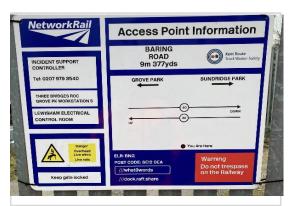

## NSCD LOCAL CONTROL PANEL

LOCATION: Grove Park Sub

NSCD No: L037N, L038N, L039N, L040N, L041N, L042, L075N, L076N, L077N, L078N

**ELR** 

**BNG** 

**MILEAGE** 

09m 377yds

**SIDE OF RAILWAY** 

**Bromley Branch Line** 

**NEAREST ROAD NAME** 

**BARING ROAD** 

**NEAREST POSTCODE** 

**SE12 0EA** 

LAT/LONG

51°25'43.9"N 0°01'27.8"E

**MAP LINK** 

51°25'43.9"N 0°01'27.8"E

///what3words

///belly.safety.found

**ACCESS GATE** 

Network Rail Access Gate - Abloy Key Required

Access gate is via a private road where an electronic gate will open when vehicles appraach