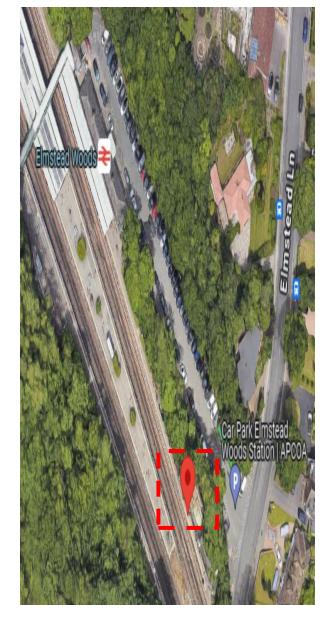

## NSCD LOCAL CONTROL PANEL LOCATION: Elmstead Woods NSCD No: L039N, L040N, L041N, L042N, L043N, L044N, L045N, L046N

| ELR               | XTD                                    |
|-------------------|----------------------------------------|
| MILEAGE           | 10M 27Ch                               |
| SIDE OF RAILWAY   | Down Slow                              |
| NEAREST ROAD NAME | STATION APPROACH                       |
| NEAREST POSTCODE  | BR7 5EG                                |
| LAT/LONG          | 51°24'59.2"N 0°02'42.8"E               |
| MAP LINK          | <u>51°24'59.2"N 0°02'42.8"E</u>        |
| ///what3words     | ///notion.being.blog                   |
| ACCESS GATE       | No access gate                         |
|                   | Plenty parking within station entrance |
|                   |                                        |