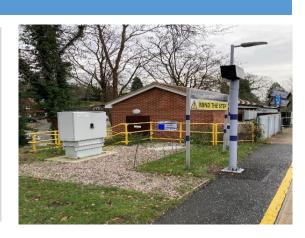

## LCP INFORMATION

LCP is located at the country end of Elmstead Woods platform 4

Panel is just before TP Hut