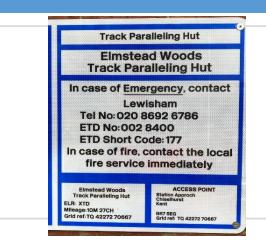

## LCP INFORMATION

LCP is located at the country end of Elmstead Woods platform 4

Panel is just before TP Hut