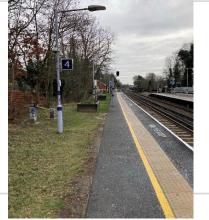

## LCP INFORMATION

LCP is located at the country end of Elmstead Woods platform 4

Panel is just before TP Hut