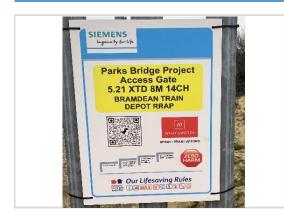

51°26'23.4"N 0°00'44.9"E

///what3words

///woof.indoor.moss

**ACCESS GATE** 

Network Rail Access Gate within depot-Abloy Key Required

Substantial parking avialable within the depot

**LCP INFORMATION** 

The LCP is located at the left when entering via the access gate

## **SITE PHOTOS**

**ACCESS INFO** 

PEDESTRIAN ACCESS ROUTE

**LOCATION OF LCP**