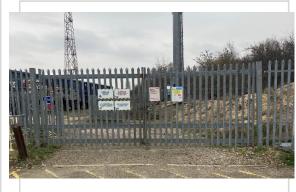

51°26'23.4"N 0°00'44.9"E

///what3words

///woof.indoor.moss

**ACCESS GATE** 

Network Rail Access Gate within depot-Abloy Key Required

Substantial parking avialable within the depot

**LCP INFORMATION** 

The LCP is located at the left when entering via the access gate

## **SITE PHOTOS**

**ACCESS INFO** 

PEDESTRIAN ACCESS ROUTE

**LOCATION OF LCP**