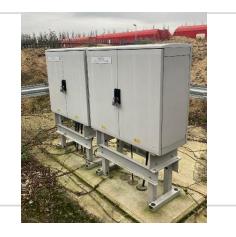

## NetworkRail NSCD LOCAL CONTROL PANEL

LOCATION: Bramdean Sub

NSCD No: L071N, L072N, L073N, L074N, L075N, L076N, L077N, L078N

**ELR** 

Bramdean Sidings

**MILEAGE** 

08m 00Ch

**SIDE OF RAILWAY** 

## **SITE PHOTOS**

**ACCESS INFO** 

PEDESTRIAN ACCESS ROUTE

**LOCATION OF LCP**