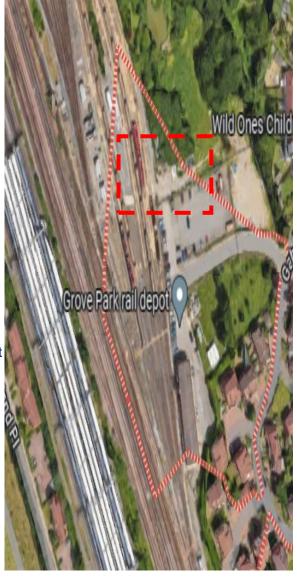

**Bramdean Sidings** 

**NEAREST ROAD NAME** 

**GROVE PARK DEPOT** 

**NEAREST POSTCODE** 

**SE12 0UE** 

LAT/LONG

51°26'23.4"N 0°00'44.9"E

**MAP LINK** 

51°26'23.4"N 0°00'44.9"E

///what3words

///woof.indoor.moss

**ACCESS GATE** 

Network Rail Access Gate within depot-Abloy Key Required

Substantial parking avialable within the depot

**LCP INFORMATION** 

The LCP is located at the left when entering via the access gate

## **SITE PHOTOS**

**ACCESS INFO** 

PEDESTRIAN ACCESS ROUTE

**LOCATION OF LCP**