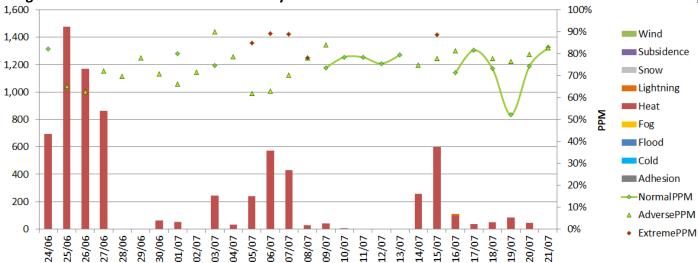

## Weather Resilience and Climate Change Adaptation LNE/EM Route Periodic Performance Report – 2018/2019 P4

Figure 1 provides an overview of the impact of different weather related events by day for period 4 in relation to delay minutes and PPM performance for LNE/EM route. If adverse/extreme conditions were experienced by one or more TOC during a week, a yellow or red dot will indicate the performance of the TOC(s) in question. Weather events don't always cause drops in performance (e.g. extreme rainfall may not flood the railway) and therefore, performance on adverse/extreme days can be higher than expected.