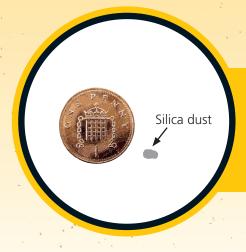

The **most** you should breathe in during a day **after** using the right controls is shown next to the coin. This is one 40,000th of a teaspoon of silica dust\*

www.notimetolose.org.uk/networkrail

Follow the campaign at twitter.com/\_NTTL