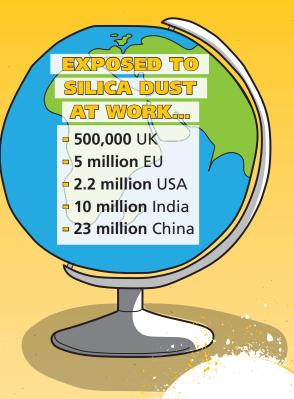

## SILCA DUST: HOW MUCH SILCA?

WORKING TOGETHER TO BEAT OCCUPATIONAL CANCER





GRANITE 20-45%

CONCRETE/MORTAR 25–70%



Plastic composites 19–90%

**5ANDSTONE 70–90%** 



SHALE 40-60%

**SLATE** 20–40%

www.notimetolose.org.uk/networkrail

Follow the campaign at twitter.com/\_NTTL

iosh

In association with



## SILCA DUST: FAST FACTS

**WORKING TOGETHER TO BEAT OCCUPATIONAL CANCER** 





900
PEOPLE GET
LUNG CANCER
FROM
SILICA DUST
A YEAR IN
BRITAIN
7,000
PEOPLE GET
LUNG CANCER
FROM
SILICA DUST

A YEAR IN THE EU

Don't breathe in dust – cut the risk of emphysema, silicosis and lung cancer



The **most** you should breathe in during a day **after** using the right controls is shown next to the coin. This is one 40,000th of a teaspoon of silica dust\*

www.notimetolose.org.uk/networkrail

Follow the campaign at twitter.com/\_NTTL



In association with





## THE TELLTALE SIGNS OF LUNG CANCER

**WORKING TOGETHER TO BEAT OCCUPATIONAL CANCER** 



KNOW THE POTENTIAL SYMPTOMS
OF LUNG CANCER, ESPECIALLY IF YOU
ARE OR HAVE BEEN A SMOKER OR
HAVE WORKED WITH DUSTS SUCH
AS SILICA.

- a persistent cough for more than a few weeks or a change in a cough you have had for some time