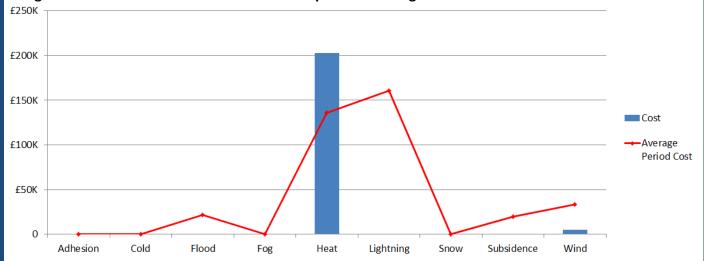

Figure 1 Weather related PPM and delay minutes for P4 2018

Figure 2 Weather related Schedule 8 cost impact for P4 Anglia

Note that this figure relates to Schedule 8 cost and does not include OPEX or other costs.