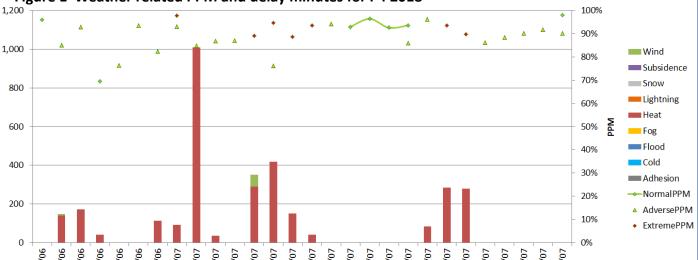

## Weather Resilience and Climate Change Adaptation

Anglia Route Periodic Performance Report – 2018/2019 P4

Figure 1 provides an overview of the impact of different weather related events by day for period 4 in relation to delay minutes and PPM performance for Anglia route. If adverse/extreme conditions were experienced by one or more TOC during a week, a yellow or red dot will indicate the performance of the TOC(s) in question. Weather events don't always cause drops in performance (e.g. extreme rainfall may not flood the railway) and therefore, performance on adverse/extreme days can be higher than expected.

Figure 1 Weather related PPM and delay minutes for P4 2018

Figure 2 Weather related Schedule 8 cost impact for P4 Anglia

Note that this figure relates to Schedule 8 cost and does not include OPEX or other costs.