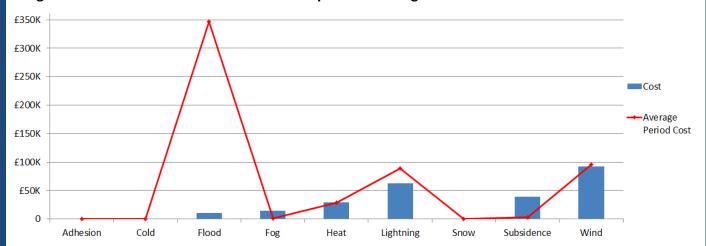

Figure 1 Weather related PPM and delay minutes for P3 2018

Figure 2 Weather related Schedule 8 cost impact for P3 Anglia

Note that this figure relates to Schedule 8 cost and does not include OPEX or other costs.