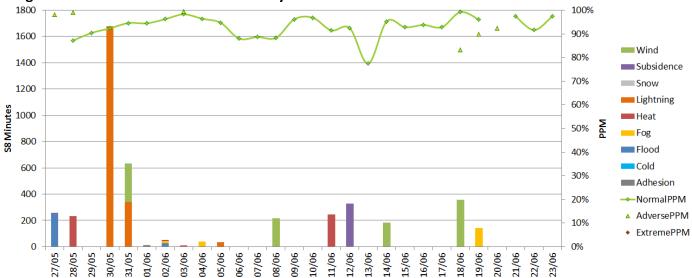

## Weather Resilience and Climate Change Adaptation

Anglia Route Periodic Performance Report – 2018/2019 P3

Figure 1 provides an overview of the impact of different weather related events by day for period 3 in relation to delay minutes and PPM performance for Anglia route. If adverse/extreme conditions were experienced by one or more TOC during a week, a yellow or red dot will indicate the performance of the TOC(s) in question. Weather events don't always cause drops in performance (e.g. extreme rainfall may not flood the railway) and therefore, performance on adverse/extreme days can be higher than expected.

Figure 1 Weather related PPM and delay minutes for P3 2018

Figure 2 Weather related Schedule 8 cost impact for P3 Anglia

Note that this figure relates to Schedule 8 cost and does not include OPEX or other costs.