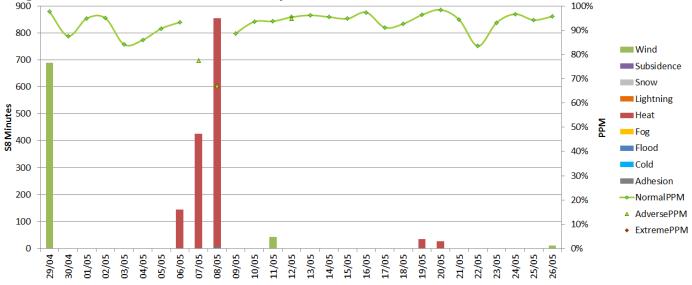

## Weather Resilience and Climate Change Adaptation Anglia Route Periodic Performance Report – 2018/2019 P2

Figure 1 provides an overview of the impact of different weather related events by day for period 2 in relation to

delay minutes and PPM performance for Anglia route. If adverse/extreme conditions were experienced by one or more TOC during a week, a yellow or red dot will indicate the performance of the TOC(s) in question. Weather events don't always cause drops in performance (e.g. extreme rainfall may not flood the railway) and therefore, performance on adverse/extreme days can be higher than expected.