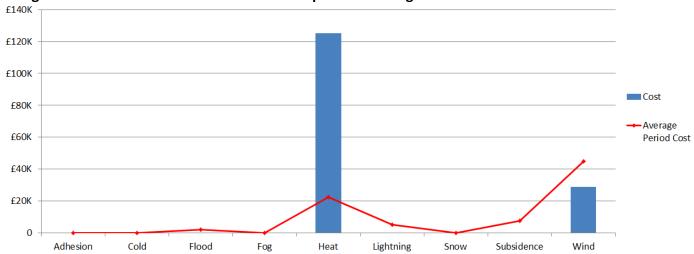

Figure 2 Weather related Schedule 8 cost impact for P2 Anglia

Note that this figure relates to Schedule 8 cost and does not include OPEX or other costs.

Table 1 Top 10 weather related incidents P2

|            | •                           |                               |        |                  |               |            |
|------------|-----------------------------|-------------------------------|--------|------------------|---------------|------------|
| Date       | IncidentDescription         | stanoxSection                 | Route  | Weather Category | Delay Minutes | Cost       |
| 07/05/2018 | CHM-WTM HEAT SPEED 30/50    | Witham : Chelmsford           | ANGLIA | Heat             | 331           | £31,623.76 |
| 08/05/2018 | XYE-MCH 20MPH HEAT SPEED    | March : Ely North Jn          | ANGLIA | Heat             | 276           | £27,140.77 |
| 29/04/2018 | GPO PLASTIC BAG ON OHL      | Gospel Oak                    | ANGLIA | Wind             | 689.5         | £24,977.36 |
| 08/05/2018 | GDP-SNF 20MPH HEAT SPEED DL | Shenfield : Gidea Park        | ANGLIA | Heat             | 299           | £23,139.75 |
| 08/05/2018 | CHM-WTM HEAT SPEED 30/50    | Witham : Chelmsford           | ANGLIA | Heat             | 208           | £15,394.97 |
| 06/05/2018 | MKT-CHM HEAT SPEED 30/50    | Marks Tey : Witham            | ANGLIA | Heat             | 145           | £14,648.40 |
| 08/05/2018 | COL-MKT 20MPH HEAT SPEED UL | Colchester : Marks Tey        | ANGLIA | Heat             | 52            | £5,201.13  |
| 07/05/2018 | BET-HAC HEAT SPEED DFL      | Hackney Downs : Bethnal Green | ANGLIA | Heat             | 74            | £4,935.75  |
| 11/05/2018 | SOF BALLOON ON OHL          | Fambridge : Wickford          | ANGLIA | Wind             | 42            | £3,568.74  |
| 19/05/2018 | XYE-MCH HEAT SPEED          | March : Ely North Jn          | ANGLIA | Heat             | 34            | £1,203.18  |