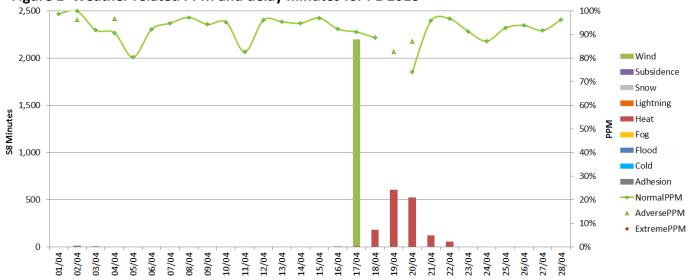

## Weather Resilience and Climate Change Adaptation

Anglia Route Periodic Performance Report - 2018/2019 P1

Figure 1 provides an overview of the impact of different weather related events by day for period 1 in relation to delay minutes and PPM performance for Anglia route. If adverse/extreme conditions were experienced by one or more TOC during a week, a yellow or red dot will indicate the performance of the TOC(s) in question. Weather events don't always cause drops in performance (e.g. extreme rainfall may not flood the railway) and therefore, performance on adverse/extreme days can be higher than expected.

Figure 1 Weather related PPM and delay minutes for P1 2018

Figure 2 Weather related Schedule 8 cost impact for P1 Anglia

Note that this figure relates to Schedule 8 cost and does not include OPEX or other costs.